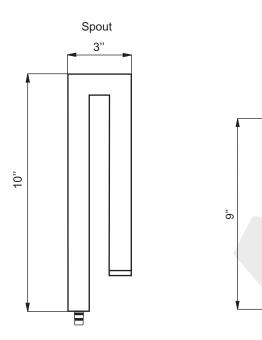

ink.
- 4. Observe all plumbing and building codes in your area.
- 5. It is recommended that installation of the product be done by a professional plumber.



# Roughing-In Dimensions

#### Glass Vessel Sink and Millennium Faucet Combo



# Diagram





Installation Instructions STEP 1 STEP 1

#### Glass Vessel Sink and Millennium Faucet Combo

Prepare counter top by drilling a 1 3/4 diameter drain hole at desired location. Prepare counter top by drilling a 1 3/8 diameter faucet hole. Place vessel on counter top as shown below.

Counter





Pop Up Drain&Mounting Ring Installation (ONLY IF INCLUDED) STEP 2 STEP 2



Contact us toll-free at 1-800-775-0703; or visit our website at www.kraususa.com.



STEP 3 Installation Instructions STEP 3

### Glass Vessel Sink and Millennium Faucet Combo







#### **About Kraus**

Kraus is a leading designer and manufacturer of a broad selection of unique bathroom fixtures and accessories, including vessel sinks, faucets, showers, vanities and bathroom accessories. Kraus incorporates its distinguished style with superior functionality and affordability, maintaining the highest standards of quality in its vast product line.

The Kraus brand name represents a fusion of leading-edge technology and an eye toward design. Our design team continuously explores broader markets, seeking new trends while maintaining superior quality at unprecedented prices. The Kraus collection has the widest selection of exquisite styles for any type of décor, from modern residences to countryside homes.

For Kraus, durability and reliability have always been vita