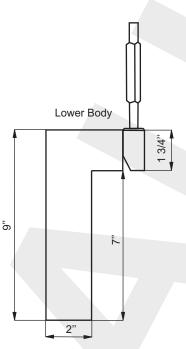

k.
- 4. Observe all plumbing and building codes in your area.
- 5. It is recommended that installation of the product be done by a professional plumber.



# Roughing-In Dimensions

#### Glass Vessel Sink and Millennium Faucet Combo



# Diagram





Installation Instructions STEP 1 STEP 1

#### Glass Vessel Sink and Millennium Faucet Combo

Prepare counter top by drilling a 1 3/4 diameter drain hole at desired location. Prepare counter top by drilling a 1 3/8 diameter faucet hole. Place vessel on counter top as shown below.

Counter





Pop Up Drain&Mounting Ring Installation (ONLY IF INCLUDED) STEP 2 STEP 2



Contact us toll-free at 1-800-775-0703; or visit our website at www.kraususa.com.



STEP 3 Installation Instructions STEP 3

### Glass Vessel Sink and Millennium Faucet Combo







#### **About Kraus**

Kraus is a leading designer and manufacturer of a broad selection of unique bathroom fixtures and accessories, including vessel sinks, faucets, showers, vanities and bathroom accessories. Kraus incorporates its distinguished style with superior functionality and affordability, maintaining the highest standards of quality in its vast product line.

The Kraus brand name represents a fusion of leading-edge technology and an eye toward design. Our design team continuously explores broader markets, seeking new trends while maintaining superior quality at unprecedented prices. The Kraus collection has the widest selection of exquisite styles for any type of décor, from modern residences to countryside homes.

For Kraus, durability and reliability have always been vital