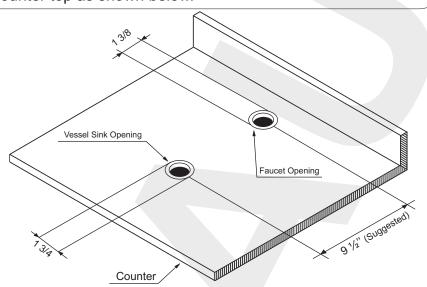

#### Glass Vessel Sink and Millennium Faucet Combo

Prepare counter top by drilling a 1 3/4 diameter drain hole at desired location. Prepare counter top by drilling a 1 3/8 diameter faucet hole. Place vessel on counter top as shown below.

Counter

Pop Up Drain&Mounting Ring Installation (ONLY IF INCLUDED) STEP 2 STEP 2

Contact us toll-free at 1-800-775-0703; or visit our website at www.kraususa.com.

STEP 3 Installation Instructions STEP 3