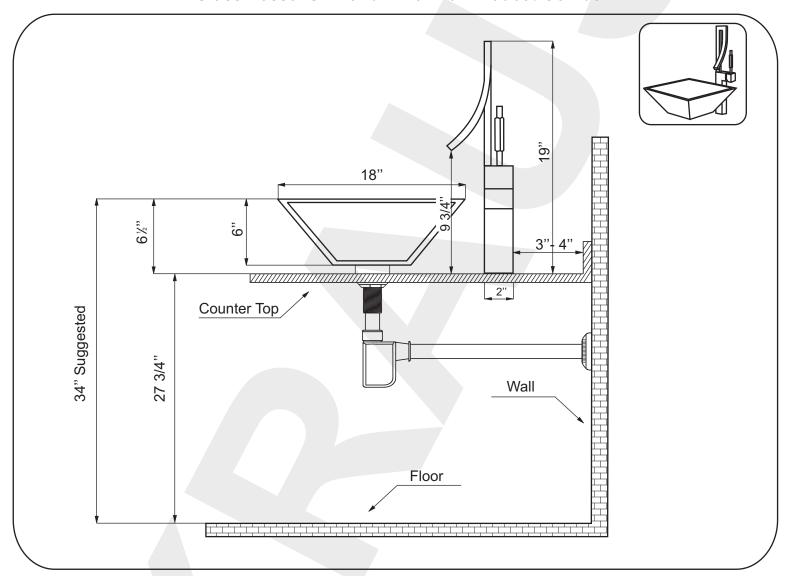

se. It is our sincere hope that you are completely satisfied with your new product. We welcome any questions or comments that you may have and look forward to assisting you with your accessory needs in the future.

Sincerely,

Kraus customer service department.

## Prior To Installation Steps

- 1. Unpack your new product and ensure that all the parts are contained in the packaging. Keep the product in its original box until you ready to install it.
- 2. The counter top must be flat.
- 3. Shut off the water supply if replacing a previously-installed vessel sink.
- 4. Observe all plumbing and building codes in your area.
- 5. It is recommended that installation of the product be done by a professional plumber.



# Roughing-In Dimensions

#### Glass Vessel Sink and Millennium Faucet Combo



# Diagram





Installation Instructions STEP 1 STEP 1

#### Glass Vessel Sink and Millennium Faucet Combo

Prepare counter top by drilling a 1 3/4 diameter drain hole at desired location. Prepare counter top by drilling a 1 3/8 diameter faucet hole. Place vessel on counter top as shown below.

Counter





Pop Up Drain&Mounting Ring Installation (ONLY IF INCLUDED) STEP 2 STEP 2



Contact us toll-free at 1-800-775-0703; or visit our website at www.kraususa.com.



STEP 3 Installation Instructions STEP 3

### Glass Vessel Sink and Millennium Faucet Combo







#### **About Kraus**

Kraus is a leading designer and manufacturer of a broad selection of unique bathroom fixtures and accessories, including vessel sinks, faucets, showers, vanities and bathroom accessories. Kraus incorporates i