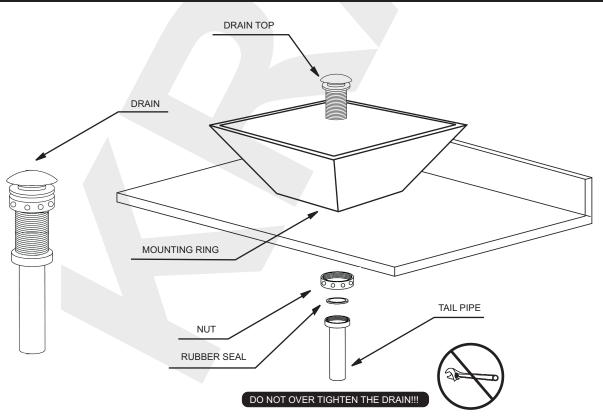

#### Glass Vessel Sink and Millennium Faucet Combo

Prepare counter top by drilling a 1 3/4 diameter drain hole at desired location. Prepare counter top by drilling a 1 3/8 diameter faucet hole. Place vessel on counter top as shown below.

Counter

Pop Up Drain&Mounting Ring Installation (ONLY IF INCLUDED) STEP 2 STEP 2

Contact us toll-free at 1-800-775-0703; or visit our website at www.kraususa.com.

STEP 3 Installation Instructions STEP 3