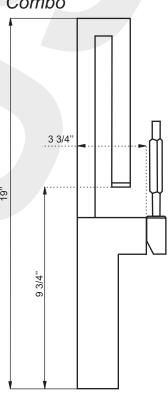

- 4. Observe all plumbing and building codes in your area.
- 5. It is recommended that installation of the product be done by a professional plumber.



# Roughing-In Dimensions

#### Glass Vessel Sink and Millennium Faucet Combo



# Diagram





Installation Instructions STEP 1 STEP 1

#### Glass Vessel Sink and Millennium Faucet Combo

Prepare counter top by drilling a 1 3/4 diameter drain hole at desired location. Prepare counter top by drilling a 1 3/8 diameter faucet hole. Place vessel on counter top as shown below.

Counter





Pop Up Drain&Mounting Ring Installation (ONLY IF INCLUDED) STEP 2 STEP 2



Contact us toll-free at 1-800-775-0703; or visit our website at www.kraususa.com.



STEP 3 Installation Instructions STEP 3

### Glass Vessel Sink and Millennium Faucet Combo







#### **About Kraus**

Kraus is a leading designer and manufacturer of a broad selection of unique bathroom fixtures and accessories, including vessel sinks, faucets, showers, vanities and bathroom accessories. Kraus incorporates its distinguished style with superior functionality and affordability, maintaining the highest standards of quality in its vast product line.

The Kraus brand name represents a fusion of leading-edge technology and an eye toward design. Our design team continuously explores broader markets, seeking new trends while maintaining superior quality at unprecedented prices. The Kraus collection has the widest selection of exquisite styles for any type of décor, from modern residences to countryside homes.

For Kraus, durability and reliability have always been vital co