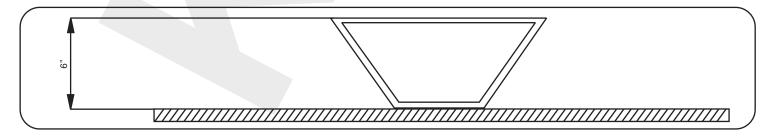

sincere hope that you are completely satisfied with your new product. We welcome any questions or comments that you may have and look forward to assisting you with your accessory needs in the future.

Sincerely,

Kraus customer service department.

## Prior To Installation Steps

- 1. Unpack your new product and ensure that all the parts are contained in the packaging. Keep the product in its original box until you ready to install it.
- 2. The counter top must be flat.
- 3. Shut off the water supply if replacing a previously-installed vessel sink.
- 4. Observe all plumbing and building codes in your area.
- 5. It is recommended that installation of the product be done by a professional plumber.



# Roughing-In Dimensions

#### Glass Vessel Sink and Millennium Faucet Combo



# Diagram





Installation Instructions STEP 1 STEP 1

#### Glass Vessel Sink and Millennium Faucet Combo

Prepare counter top by drilling a 1 3/4 diameter drain hole at desired location. Prepare counter top by drilling a 1 3/8 diameter faucet hole. Place vessel on counter top as shown below.

Counter





Pop Up Drain&Mounting Ring Installation (ONLY IF INCLUDED) STEP 2 STEP 2



Contact us toll-free at 1-800-775-0703; or visit our website at www.kraususa.com.



STEP 3 Installation Instructions STEP 3

### Glass Vessel Sink and Millennium Faucet Combo







#### **About Kraus**

Kraus is a leading designer and manufacturer of a broad selection of unique bathroom fixtures and accessories, including vessel sinks, faucets, showers, vanities and bathroom accessories. Kraus incorporates its distinguis